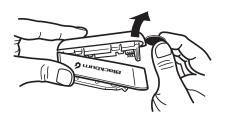

# LOCAL COMBO / 75 FRONT 8 15 REAR

Lights

Part# 7053787

### LOCAL 75 FRONT







## LOCAL 15 REAR







#### LOCAL 75 FRONT





#### LOCAL 15 RFAR"

| FL 1 STANDARD | HIGH          | FLASH        | STROBE       |
|---------------|---------------|--------------|--------------|
| 31/5          | 15<br>LUMENS  | 15<br>LUMENS | 15<br>LUMENS |
| FL 1 STANDARD | HIGH          | FLASH        | STROBE       |
| 0             | 48hrs         | 95hrs        | 108hrs       |
| FL 1 STANDARD | HIGH          | FLASH        | STROBE       |
|               | 2.4cd         | 2.4cd        | 2.4cd        |
| FL 1 STANDARD | FL 1 STANDARD | 1            |              |





WARNING: Potential choking hazard to children, This light is extremely bright – do not aim directly into eyes. UK ONLY: When used for cycling, this light should be used in conjunction with a British Standard 6102/3 cycle light.

Vi