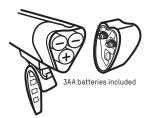

# LOCAL COMBO / 75 FRONT 8 15 REAR

Lights

Part# 7053787

### LOCAL 75 FRONT







## LOCAL 15 REAR







#### LOCAL 75 FRONT





#### LOCAL 15 RFAR"

| FL 1 STANDARD | HIGH          | FLASH        | STROBE       |
|---------------|---------------|--------------|--------------|
| 31/5          | 15<br>LUMENS  | 15<br>LUMENS | 15<br>LUMENS |
| FL 1 STANDARD | HIGH          | FLASH        | STROBE       |
| 0             | 48hrs         | 95hrs        | 108hrs       |
| FL 1 STANDARD | HIGH          | FLASH        | STROBE       |
|               | 2.4cd         | 2.4cd        | 2.4cd        |
| FL 1 STANDARD | FL 1 STANDARD | 1            |              |





WARNING: Potential choking hazard to children, This light is extremely bright – do not aim directly into eyes. UK ONLY: When used for cycling, this light should be used in conjunction with a British Standard 6