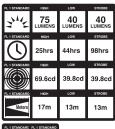

#### LOCAL 15 RFAR"

| FL 1 STANDARD | HIGH          | FLASH        | STROBE       |
|---------------|---------------|--------------|--------------|
| 31/5          | 15<br>LUMENS  | 15<br>LUMENS | 15<br>LUMENS |
| FL 1 STANDARD | HIGH          | FLASH        | STROBE       |
| 0             | 48hrs         | 95hrs        | 108hrs       |
| FL 1 STANDARD | HIGH          | FLASH        | STROBE       |
|               | 2.4cd         | 2.4cd        | 2.4cd        |
| FL 1 STANDARD | FL 1 STANDARD | 1            |              |