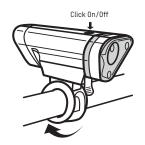

# LOCAL COMBO / 75 FRONT 8 15 REAR

Lights

Part# 7053787

### LOCAL 75 FRONT







## LOCAL 15 REAR







#### LOCAL 75 FRONT





#### LOCAL 15 RFAR"

| FL 1 STANDARD | HIGH          | FLASH        | STROBE       |
|---------------|---------------|--------------|--------------|
| 31/5          | 15<br>LUMENS  | 15<br>LUMENS | 15<br>LUMENS |
| FL 1 STANDARD | HIGH          | FLASH        | STROBE       |
| 0             | 48hrs         | 95hrs        | 108hrs       |
| FL 1 STANDARD | HIGH          | FLASH        | STROBE       |
|               | 2.4cd         | 2.4cd        | 2.4cd        |
| FL 1 STANDARD | FL 1 STANDARD | 1            |              |





WARNING: Potential choking hazard to children, This light is extremely bright – do not aim directly into eyes. UK ONLY: When used for cycling, this light should be used in conjunction with a British Standard 610