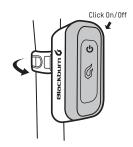

# LOCAL COMBO / 75 FRONT 8 15 REAR

Lights

Part# 7053787

### LOCAL 75 FRONT







## LOCAL 15 REAR







#### LOCAL 75 FRONT





#### LOCAL 15 RFAR"

| FL 1 STANDARD | HIGH          | FLASH        | STROBE       |
|---------------|---------------|--------------|--------------|
| 31/5          | 15<br>LUMENS  | 15<br>LUMENS | 15<br>LUMENS |
| FL 1 STANDARD | HIGH          | FLASH        | STROBE       |
| 0             | 48hrs         | 95hrs        | 108hrs       |
| FL 1 STANDARD | HIGH          | FLASH        | STROBE       |
|               | 2.4cd         | 2.4cd        | 2.4cd        |
| FL 1 STANDARD | FL 1 STANDARD | 1            |              |





WARNING: Potential choking hazard to children, This light is extremely bright – do not aim directly into eyes. UK ONLY: When used for cycling, this light should be used in conjunction with a British Standard 6102/3 cycle light.

Visit