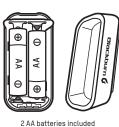

# LOCAL COMBO / 75 FRONT 8 15 REAR

Lights

Part# 7053787

### LOCAL 75 FRONT







## LOCAL 15 REAR







#### LOCAL 75 FRONT





#### LOCAL 15 RFAR"

| FL 1 STANDARD | HIGH          | FLASH        | STROBE       |
|---------------|---------------|--------------|--------------|
| 31/5          | 15<br>LUMENS  | 15<br>LUMENS | 15<br>LUMENS |
| FL 1 STANDARD | HIGH          | FLASH        | STROBE       |
| 0             | 48hrs         | 95hrs        | 108hrs       |
| FL 1 STANDARD | HIGH          | FLASH        | STROBE       |
|               | 2.4cd         | 2.4cd        | 2.4cd        |
| FL 1 STANDARD | FL 1 STANDARD | 1            |              |





WARNING: Potential choking hazard to children, This light is extremely bright – do not aim directly into eyes. UK ONLY: When used for cycling, this light should be used in conjunction with a British Standard 6102/3 cycle light.

Visi