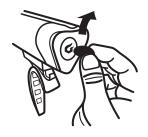

# LOCAL COMBO / 75 FRONT 8 15 REAR

Lights

Part# 7053787

### LOCAL 75 FRONT







## LOCAL 15 REAR







#### LOCAL 75 FRONT





#### LOCAL 15 RFAR"

| FL 1 STANDARD | HIGH          | FLASH        | STROBE       |
|---------------|---------------|--------------|--------------|
| 31/5          | 15<br>LUMENS  | 15<br>LUMENS | 15<br>LUMENS |
| FL 1 STANDARD | HIGH          | FLASH        | STROBE       |
| 0             | 48hrs         | 95hrs        | 108hrs       |
| FL 1 STANDARD | HIGH          | FLASH        | STROBE       |
|               | 2.4cd         | 2.4cd        | 2.4cd        |
| FL 1 STANDARD | FL 1 STANDARD | 1            |              |





WARNING: Potential choking hazard to children, This light is extremely bright – do not aim directly into eyes. UK ONLY: When used for cycling, this light should be used in conjunction with a British Standard