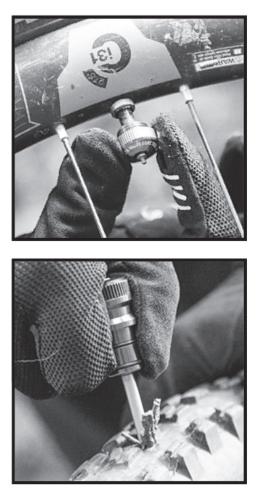

## Tubeless Tire Repair Part# 7109347

- and instantly plug your puncture before it becomes a flat.
- 3. Insert tool into puncture, leaving a portion of the plug exposed.

Includes: 1 plug tool, 1 tool holster, 1 strap, 1 rubber mount, 1 presta core tool, 5 plugs, 2 zip ties

## Visit blackburndesign.com for installation videos and product updates.

WARNING: Use Caution when opening the package. Sharp edges enclosed. Keep away from young children. Follow the instructions carefully and call our customer service line below if there are any questions. An improperly plugged puncture can cause a flat, causing serious injury or death.