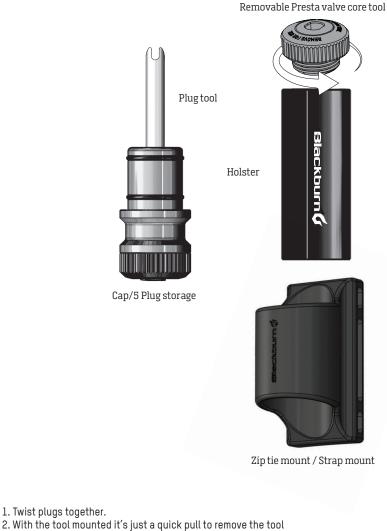

## Tubeless Tire Repair Part# 7109347

- and instantly plug your puncture before it becomes a flat.
- 3. Insert tool into puncture, leaving a portion of the plug exposed.

Includes: 1 plug tool, 1 tool holster, 1 strap, 1 rubber mount, 1 presta core tool, 5 plugs, 2 zip ties