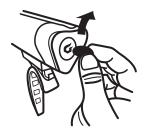

# LOCAL COMBO / 50 FRONT 8 10 REAR

Lights

Part# 7053782

### LOCAL 50 FRONT®







## LOCAL 10 REAR







#### LOCAL 50 FRONT





#### LOCAL 10 RFAR

| FL 1 STANDARD HIGH FLASH |              |
|--------------------------|--------------|
| HIGH                     | FLASH        |
| 10<br>LUMENS             | 10<br>LUMENS |
| HIGH                     | FLASH        |
| 70hrs                    | 140hrs       |
| HIGH                     | FLASH        |
| 1.6cd                    | 1.6cd        |
|                          | HIGH 70hrs   |





WARNING: Potential choking hazard to children, This light is extremely bright – do not aim directly into eyes. UK ONLY: When used for cycling, this light should be used in conjunction with a British Standard 6102/3 cycle light.

Visit us at blackburndesign.com for product updates.



5550 Scotts Valley Drive, Scotts Valley