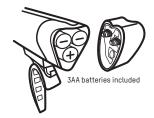

# LOCAL COMBO / 50 FRONT 8 10 REAR

Lights

Part# 7053782

### LOCAL 50 FRONT®







## LOCAL 10 REAR







#### LOCAL 50 FRONT





#### LOCAL 10 RFAR

| FL 1 STANDARD HIGH FLASH |              |
|--------------------------|--------------|
| HIGH                     | FLASH        |
| 10<br>LUMENS             | 10<br>LUMENS |
| HIGH                     | FLASH        |
| 70hrs                    | 140hrs       |
| HIGH                     | FLASH        |
| 1.6cd                    | 1.6cd        |
|                          | HIGH 70hrs   |





WARNING: Potential choking hazard to children, This light is extremely bright – do not aim directly into eyes. UK ONLY: When used for cycling, this light should be used in conjunction with a British Standard 6102/3 cycle light.

Visit us at blackburndesign.com for product updates.



5550 Scotts Valley Drive, Scotts Valley,