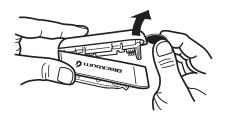

# LOCAL COMBO / 50 FRONT 8 10 REAR

Lights

Part# 7053782

### LOCAL 50 FRONT®







## LOCAL 10 REAR







#### LOCAL 50 FRONT





#### LOCAL 10 RFAR

| FL 1 STANDARD HIGH FLASH |              |
|--------------------------|--------------|
| HIGH                     | FLASH        |
| 10<br>LUMENS             | 10<br>LUMENS |
| HIGH                     | FLASH        |
| 70hrs                    | 140hrs       |
| HIGH                     | FLASH        |
| 1.6cd                    | 1.6cd        |
|                          | HIGH 70hrs   |





WARNING: Potential choking hazard to children, This light is extremely bright – do not aim directly into eyes. UK ONLY: When used for cycling, this light should be used in conjunction with a British Standard 6102/3 cycle light.

Visit us at blackburndesign.com for product updates.



5550 Scotts Valley Drive, Scotts Valley, Ca 95066 Customer Serv