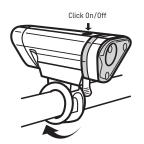

# LOCAL COMBO / 50 FRONT 8 10 REAR

Lights

Part# 7053782

### LOCAL 50 FRONT®







## LOCAL 10 REAR







#### LOCAL 50 FRONT





#### LOCAL 10 RFAR

| FL 1 STANDARD HIGH FLASH |              |
|--------------------------|--------------|
| HIGH                     | FLASH        |
| 10<br>LUMENS             | 10<br>LUMENS |
| HIGH                     | FLASH        |
| 70hrs                    | 140hrs       |
| HIGH                     | FLASH        |
| 1.6cd                    | 1.6cd        |
|                          | HIGH 70hrs   |





WARNING: Potential choking hazard to children, This light is extremely bright – do not aim directly into eyes. UK ONLY: When used for cycling, this light should be used in conjunction with a British Standard 6102/3 cycle light.

Visit us at blackburndesign.com for product updates.



5550 Scotts Valley Drive, Scotts Valley, Ca