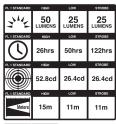

### LOCAL 50 FRONT®

## LOCAL 10 REAR

#### LOCAL 50 FRONT

#### LOCAL 10 RFAR

| FL 1 STANDARD HIGH FLASH |              |
|--------------------------|--------------|
| HIGH                     | FLASH        |
| 10<br>LUMENS             | 10<br>LUMENS |
| HIGH                     | FLASH        |
| 70hrs                    | 140hrs       |
| HIGH                     | FLASH        |
| 1.6cd                    | 1.6cd        |
|                          | HIGH 70hrs   |