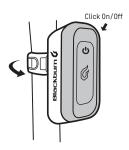

# LOCAL COMBO / 50 FRONT 8 10 REAR

Lights

Part# 7053782

### LOCAL 50 FRONT®







## LOCAL 10 REAR







#### LOCAL 50 FRONT





#### LOCAL 10 RFAR

| FL 1 STANDARD HIGH FLASH |              |
|--------------------------|--------------|
| HIGH                     | FLASH        |
| 10<br>LUMENS             | 10<br>LUMENS |
| HIGH                     | FLASH        |
| 70hrs                    | 140hrs       |
| HIGH                     | FLASH        |
| 1.6cd                    | 1.6cd        |
|                          | HIGH 70hrs   |





WARNING: Potential choking hazard to children, This light is extremely bright – do not aim directly into eyes. UK ONLY: When used for cycling, this light should be used in conjunction with a British Standard 6102/3 cycle light.

Visit us at blackburndesign.com for product updates.



5550 Scotts Valley Drive, Scotts Valley, Ca 95066 Customer Service: