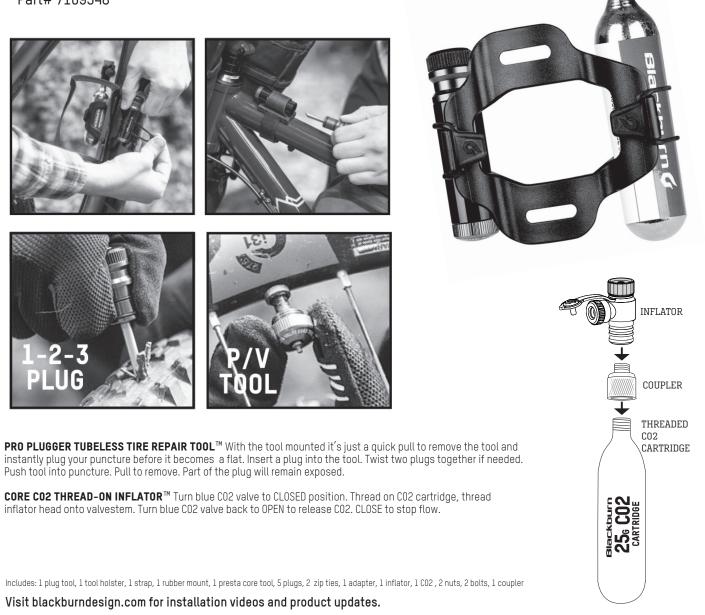

## **PRO PLUGGER** CO2 KIT™

Tubeless Tire Repair Part# 7109348

WARNING: Use caution when opening the package. Sharp edges enclosed. Keep away from young children. Follow the instructions carefully and call our customer service line below if there are any questions. An improperly plugged puncture can cause a flat, causing serious injury or death. C02 cartridge must be completely empty before removal from inflator. An activated cartridge removed from an inflator is dangerous! Do not over-inflate tire as injury can result. Presta valve must be open prior to using the inflator. Never put fingers on metallic areas directly. Always hold cartridges by insulated protection. Do not discharge toward face or body.