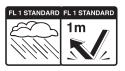

## **LOCAL 15** REAR

Light

Part# 7053779

2AA batteries included

| FL 1 STANDARD | HIGH         | FLASH        | STROBE       |
|---------------|--------------|--------------|--------------|
| 31/2          | 15<br>LUMENS | 15<br>LUMENS | 15<br>LUMENS |
| FL 1 STANDARD | HIGH         | FLASH        | STROBE       |
|               | 48hrs        | 95hrs        | 108hrs       |
| FL 1 STANDARD | HIGH         | FLASH        | STROBE       |
|               | 2.4cd        | 2.4cd        | 2.4cd        |