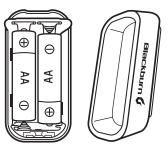

## **LOCAL 15** REAR

Light

Part# 7053779

2AA batteries included

| FL 1 STANDARD | HIGH         | FLASH        | STROBE       |
|---------------|--------------|--------------|--------------|
| 31/2          | 15<br>LUMENS | 15<br>LUMENS | 15<br>LUMENS |
| FL 1 STANDARD | HIGH         | FLASH        | STROBE       |
|               | 48hrs        | 95hrs        | 108hrs       |
| FL 1 STANDARD | HIGH         | FLASH        | STROBE       |
|               | 2.4cd        | 2.4cd        | 2.4cd        |