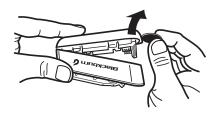

## **LOCAL 15** REAR

Light

Part# 7053779

2AA batteries included

| FL 1 STANDARD | HIGH         | FLASH        | STROBE       |
|---------------|--------------|--------------|--------------|
| 31/2          | 15<br>LUMENS | 15<br>LUMENS | 15<br>LUMENS |
| FL 1 STANDARD | HIGH         | FLASH        | STROBE       |
|               | 48hrs        | 95hrs        | 108hrs       |
| FL 1 STANDARD | HIGH         | FLASH        | STROBE       |
|               | 2.4cd        | 2.4cd        | 2.4cd        |