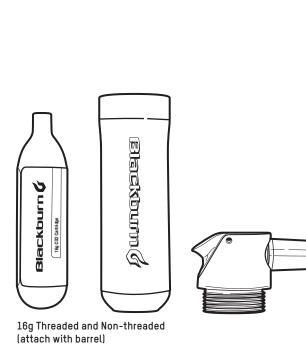

## **OUTPOST** CO2<sup>™</sup> Cupped Inflator with Cartridge

## Part# 7059647

WARNING: Any CO2 cartridge must be completely empty before removal from inflator. An activated cartridge removed from an inflator is dangerous. Do not over inflate tire as injury can result. Presta valve must be open prior to using the inflator. Always hold cartridges by insulated protection, never put fingers on metallic areas. Keep out of reach of children. Do not discharge towards body.