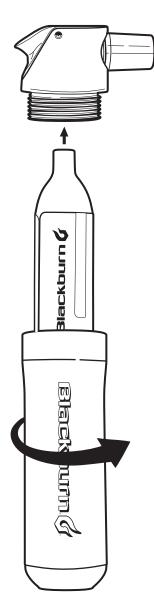

## **OUTPOST** CO2<sup>™</sup> Cupped Inflator with Cartridge

## Part# 7059647

WARNING: Any CO2 cartridge must be completely empty before removal from inflator. An activated cartridge removed from an inflator is dangerous. Do not over inflate tire as injury can result. Presta valve must be open prior to using the inflator. Always hold cartridges by insulated protection, never put fingers on metallic areas. Keep out of reach of children. Do not discharge towards body.