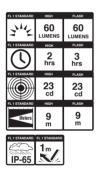

## **CLICK USB** FRONT<sup>™</sup> Light

Part# 7074411, 7074696, 7074697, 7074698, 7074699, 7074700

Push lens to turn on / Cycle Modes / Hold lens down to turn off

Red indicator will remain on constant when charging. When charging is complete, the indicator will turn green. 100% - 75% Battery capacity, fuel gauge is OFF. 75% - 25% Battery capacity, green fuel gauge remains on constant. 25% - 0% Battery capacity, red fuel gauge remains on constant. MAKE SURE TO FULLY CHARGE LIGHT BEFORE FIRST USE