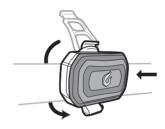

Press lens to turn on Appuyer pour allumer Zum Einschalten drücken

 $\label{eq:warning:potential choking hazard to children. This light is extremely bright – do not aim directly into eves. UK only: when used for cycling, this light should be used in conjunction with British standard 6102/3 cycle light.$ 